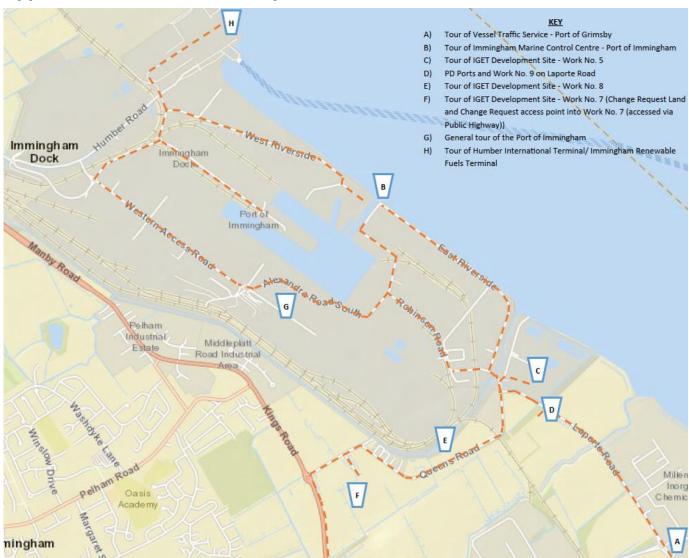

### Applicant's proposed Accompanied Site Inspection ("ASI1") Itinerary – Wednesday, 17th April 2024

| Time | Itinerary                                                                                                                                                    | Label on<br>Map | Purpose of Itinerary Items                                                                                                                                                                                        |
|------|--------------------------------------------------------------------------------------------------------------------------------------------------------------|-----------------|-------------------------------------------------------------------------------------------------------------------------------------------------------------------------------------------------------------------|
| 0830 | Collect panel members, Applicant's Party & Interested Parties from Stallingborough Grange Hotel in minibus and drive to Grimsby Humber Marine Control Centre |                 |                                                                                                                                                                                                                   |
| 0845 | Safety Briefing/ hand out PPE – Led by the Applicant                                                                                                         |                 |                                                                                                                                                                                                                   |
| 0900 | Tour of Vessel Traffic Service (VTS)                                                                                                                         | A               | Explanation of how marine traffic is managed on the Humber                                                                                                                                                        |
| 0945 | Drive to Immingham                                                                                                                                           |                 |                                                                                                                                                                                                                   |
| 1000 | Tour of Immingham Marine Control Centre                                                                                                                      | В               | Explanation of role & responsibilities of the Immingham Dock Master and how manages traffic within the Port of Immingham Statutory Harbour Authority area including co-ordination with the Harbour Master, Humber |
| 1045 | Tour of the Green Immingham Site Work including Work No. 5, Work No. 7 and Work No. 8                                                                        | C, E            | As requested by the Examining Authority in its Rule 13(6) and Rule 16 Letter dated 18 March 2024 [PD-010]                                                                                                         |
|      | <ul> <li>Change Request Land and Change<br/>Request access point into Work No. 7</li> </ul>                                                                  | F               |                                                                                                                                                                                                                   |

| Time | Itinerary                                                                                                                       | Label on<br>Map | Purpose of Itinerary Items                                                                                                                                                    |
|------|---------------------------------------------------------------------------------------------------------------------------------|-----------------|-------------------------------------------------------------------------------------------------------------------------------------------------------------------------------|
|      | PD Ports and Work No. 9 on Laporte Road                                                                                         | D               |                                                                                                                                                                               |
| 1230 | Lunch at Immingham Seafarers' Centre                                                                                            |                 |                                                                                                                                                                               |
| 1315 | <ul> <li>General Port tour</li> <li>Tour of Humber International<br/>Terminal/Immingham Renewable Fuels<br/>Terminal</li> </ul> | G<br>H          | To provide context for Project of industrial nature of the wider Port of Immingham and an example of an existing port operational facility within the wider Port of Immingham |
| 1430 | Return to Stallingborough Grange Hotel                                                                                          |                 |                                                                                                                                                                               |

#### **Appendix A ASI1 Map**